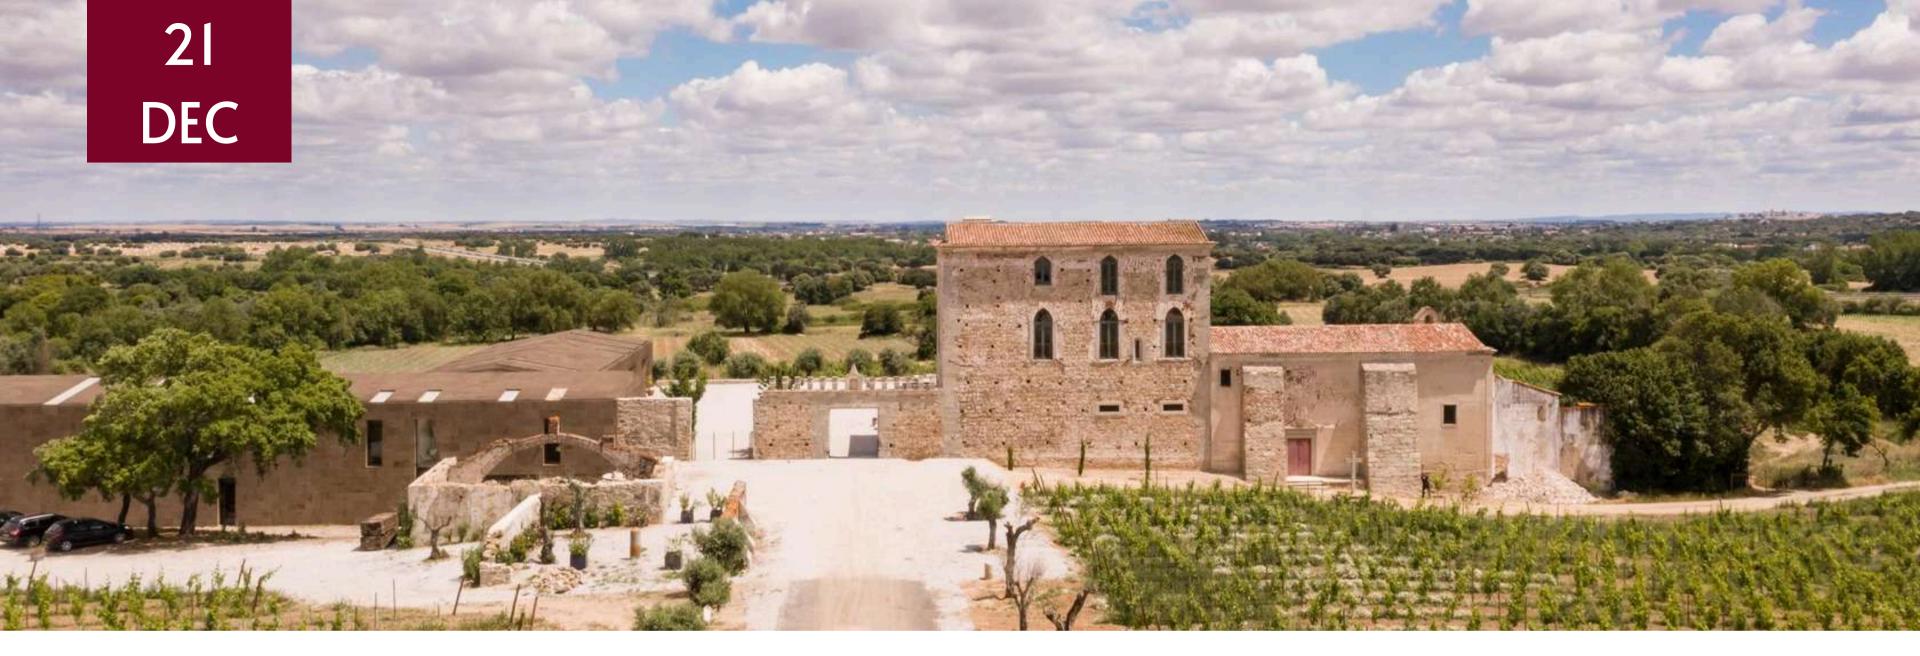

### Fitapreta

The Fitapreta Vinhos estate began to be built at the end of the 14th century, but has undergone changes over the century.

centuries, especially during the 19th century.

At Fitapreta, heritage is experienced in a relaxed and cosmopolitan way, with Évora - a World Heritage city - in the background.

Let yourself be driven and discover the history of Fitapreta.