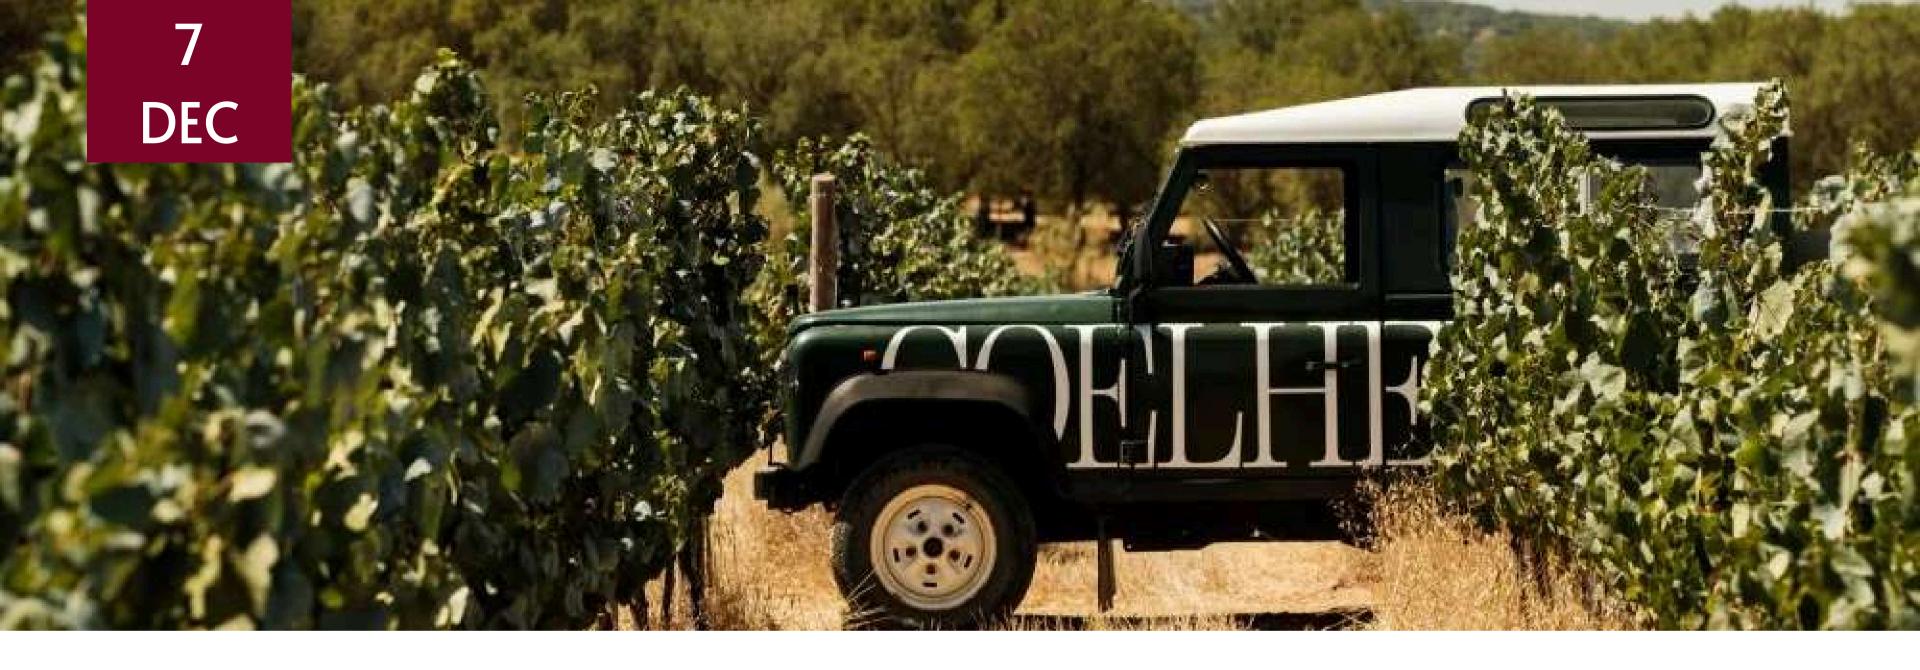

# Tapada de Coelheiros - "Wine and Nuts"

Tapada de Coelheiros works with an agricultural model for the future, regenerating what we have today so that it can exist tomorrow. This is how the wines of Coelheiros are born, from plot to plot and batch to batch, a composition that is woven in a deep connection with the land and nature.

Enjoy a personalized Terroir wine tasting, accompanied by their different varieties of nuts.